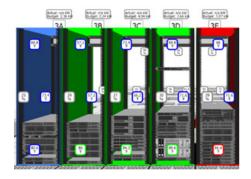

#### Visualize Cabinet and Row Elevations

Visualize a group of cabinet elevations. Cabinets can be grouped by data center rows or logical groupings. With another click, the elevation views can be changed to front, rear or descriptive text views.