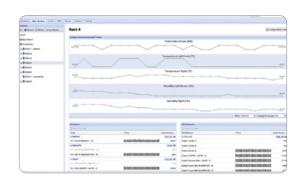

#### Smart Rack View Page

The smart rack view page provides one-click access to rack power, cooling, airflow, and events, and makes three-phase load balancing easy.