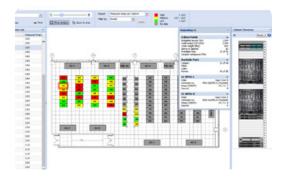

#### **Smart Floor Map**

Provides a complete view of your data center power, space and cooling capacities making it easy to spot problems areas with the the ability to drill down for more details and the ability to generate reports by customer, function or group.