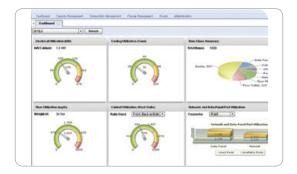

#### **Enterprise Dashboard**

Provide an at a glance view of the health and capacity of you global footprint with the ability to click to drill down to obtain details at a floor, room, pod, row, cabinet and device level.