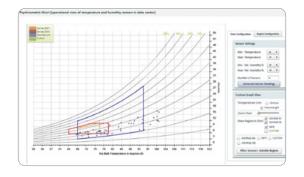

#### Cooling Chart

Ensure compliance with manufacturers' and industry accepted recommendations and project cost savings achieved by increasing temperature set point.