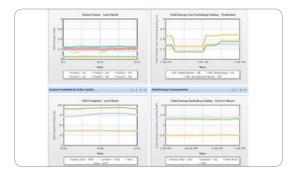

#### Power and Energy Analytics

Intuitively create charts to visualize active power by rack, carbon footprint by building, customer billback, total energy consumption, and any other metric you can think of.