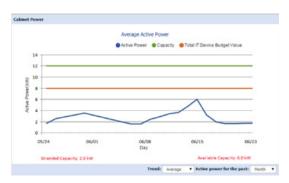

#### Smart Power Capacity Chart

Easily find your available and stranded power capacity by correlating real-time measured load and planning information. Save on capital expenditures by using stranded power capacity which will enable you to confidentially defer new cabinet build outs.