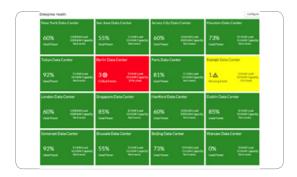

#### **Enterprise Dashboard**

Provide an at a glance view of the health and capacity of you global footprint with the ability to click to drill down to obtain details at a floor, room, pod, row, cabinet and device level.