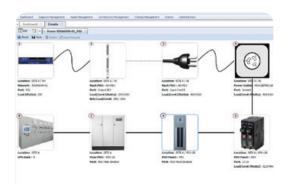

#### Full Power Chain Management

Ability to budget power at every connection point in the power chain from the UPS to the device power supply with (N) or (N+1) redundancy. Budgets power the same way electrical engineers reserve power and will not let you blow a breaker.

#### Network Connectivity and Data Cabling Items

Support for all known cable types, connectors and topologies. Users can manage real-world cable infrastructure and labeling scenarios, with support for various design architectures.