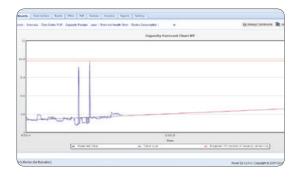

#### Power Capacity "Days of Supply" Forecast

Determine your real-time power load, rate of change, and forecasted at all levels of your infrastructure with capacity forecast charts.